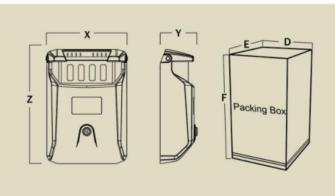

# EMBRACE GREEN

POUI

H - series

Protecting Our Universal Investment

TYPE: H-01A

| TYPE                  | SIZE                     | (                   | COLOR                   | CUBAGE(liter)            |        |  |
|-----------------------|--------------------------|---------------------|-------------------------|--------------------------|--------|--|
|                       | X.789<br>Y.446<br>Z.1055 | Color combination A |                         | Cubage type              | Cubage |  |
|                       |                          | Barrelhead          | Champagne Gray          | Recyclable               | 40 (L) |  |
| H-01A Z.1055<br>D.877 |                          | Bucket              | et Champagne Gray Other | Other waste              | 40 (L) |  |
|                       |                          | Upright column      | Black                   | Waste battery collection | 3 (L)  |  |
|                       | E.477                    | Inner container     | Gray Black              | Ashtray                  | 1 (L)  |  |
|                       |                          |                     |                         | Total cubage             | 84 (L) |  |

Protecting Our Universal Investment

| TYPE                                                       | SIZE        | (               | COLOR                  | CUBAGE(liter)                         |        |  |              |        |
|------------------------------------------------------------|-------------|-----------------|------------------------|---------------------------------------|--------|--|--------------|--------|
|                                                            |             |                 | Color<br>combination C | Cubage type                           | Cubage |  |              |        |
| H-01C X.789<br>Y.446<br>Z.1055<br>D.877<br>E.477<br>F.1104 | Barrelhead  | Teakwood Brown  | Recyclable             | 40 (L)                                |        |  |              |        |
|                                                            | 200 200 200 | Bucket          | Teakwood Brown         | Other waste 40 (L)                    |        |  |              |        |
|                                                            |             | Upright column  | Black                  | Cubage type Cubage  Recyclable 40 (L) |        |  |              |        |
|                                                            | F.1104      | Inner container | Gray Glack             | Ashtray                               | 1 (L)  |  |              |        |
|                                                            |             |                 |                        |                                       |        |  | Total cubage | 84 (L) |

TYPE: H-02A

L

| TYPE  | SIZE             | (                      | COLOR      | CUBAGE(liter)            |        |  |              |
|-------|------------------|------------------------|------------|--------------------------|--------|--|--------------|
|       |                  | Color combination A    |            | Cubage type              | Cubage |  |              |
|       | 7.1047           | Champagne Gray         | Recyclable | 50 (L)                   |        |  |              |
| H-02A | Z.1047<br>D.1170 | Duck Gray              | Dark Gray  | Other waste              | 50 (L) |  |              |
|       | E.550            | Upright column         | Gray Black | Butt collection          |        |  |              |
|       | F.1085           | F.1085 Inner container |            | Waste battery collection | 3 (L)  |  |              |
|       |                  |                        |            |                          |        |  | Total cubage |

TYPE: H-02C

| TYPE                                      | SIZE             | (               | COLOR               | CUBAGE(liter)            |                    |  |  |
|-------------------------------------------|------------------|-----------------|---------------------|--------------------------|--------------------|--|--|
|                                           |                  |                 | Color combination C | Cubage type              | Cubage             |  |  |
| X.1104<br>Y.528 Barrelhead Teakwood Brown | Recyclable       | 50 (L)          |                     |                          |                    |  |  |
| H-02C                                     | Z.1047<br>D.1170 | Bucket          | Dark Gray           | Other waste              | Other waste 50 (L) |  |  |
|                                           | E.550            | Upright column  | Gray Black          | Butt collection 3 (L)    | 3 (L)              |  |  |
|                                           | E 100E           | Inner container | Black               | Waste battery collection | 3 (L)              |  |  |
|                                           |                  |                 |                     | Total cubage             | 106 (L)            |  |  |