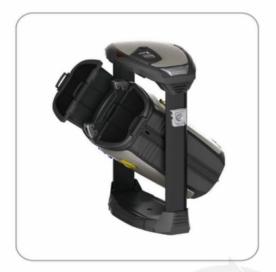

Carrying handles and garbage bag clips are coupled to the inner bucket, making it easy to clean and replace and keeping the border of the bucket clean.

Confined widening circumference along the border of the box avoids liquid waste flowing into the gap.

The bin will return automatically after cleaning

Carrying handles and garbage bag clips are coupled to the inner bucket, making it easy to clean and replace and keeping the border of the bucket clean.