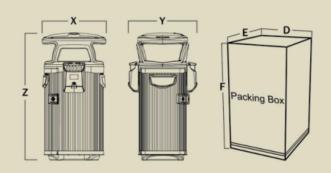

# EMBRACE GREEN

POUI

H - series

Protecting Our Universal Investment

TYPE: H-01A

| TYPE                  | SIZE                     | (                   | COLOR                   | CUBAGE(liter)            |        |  |
|-----------------------|--------------------------|---------------------|-------------------------|--------------------------|--------|--|
|                       | X.789<br>Y.446<br>Z.1055 | Color combination A |                         | Cubage type              | Cubage |  |
|                       |                          | Barrelhead          | Champagne Gray          | Recyclable               | 40 (L) |  |
| H-01A Z.1055<br>D.877 |                          | Bucket              | et Champagne Gray Other | Other waste              | 40 (L) |  |
|                       |                          | Upright column      | Black                   | Waste battery collection | 3 (L)  |  |
|                       | E.477                    | Inner container     | Gray Black              | Ashtray                  | 1 (L)  |  |
|                       |                          |                     |                         | Total cubage             | 84 (L) |  |

Protecting Our Universal Investment

| TYPE                                                       | SIZE        | (               | COLOR                  | CUBAGE(liter)                         |        |  |              |        |
|------------------------------------------------------------|-------------|-----------------|------------------------|---------------------------------------|--------|--|--------------|--------|
|                                                            |             |                 | Color<br>combination C | Cubage type                           | Cubage |  |              |        |
| H-01C X.789<br>Y.446<br>Z.1055<br>D.877<br>E.477<br>F.1104 | Barrelhead  | Teakwood Brown  | Recyclable             | 40 (L)                                |        |  |              |        |
|                                                            | 200 200 200 | Bucket          | Teakwood Brown         | Other waste 40 (L)                    |        |  |              |        |
|                                                            |             | Upright column  | Black                  | Cubage type Cubage  Recyclable 40 (L) |        |  |              |        |
|                                                            | F.1104      | Inner container | Gray Glack             | Ashtray                               | 1 (L)  |  |              |        |
|                                                            |             |                 |                        |                                       |        |  | Total cubage | 84 (L) |

TYPE: H-02A

L

| TYPE  | SIZE             | (                      | COLOR      | CUBAGE(liter)            |        |  |              |
|-------|------------------|------------------------|------------|--------------------------|--------|--|--------------|
|       |                  | Color combination A    |            | Cubage type              | Cubage |  |              |
|       | 7.1047           | Champagne Gray         | Recyclable | 50 (L)                   |        |  |              |
| H-02A | Z.1047<br>D.1170 | Duck Gray              | Dark Gray  | Other waste              | 50 (L) |  |              |
|       | E.550            | Upright column         | Gray Black | Butt collection          |        |  |              |
|       | F.1085           | F.1085 Inner container |            | Waste battery collection | 3 (L)  |  |              |
|       |                  |                        |            |                          |        |  | Total cubage |

TYPE: H-02C

| TYPE                                      | SIZE             | (               | COLOR               | CUBAGE(liter)            |                    |  |  |
|-------------------------------------------|------------------|-----------------|---------------------|--------------------------|--------------------|--|--|
|                                           |                  |                 | Color combination C | Cubage type              | Cubage             |  |  |
| X.1104<br>Y.528 Barrelhead Teakwood Brown | Recyclable       | 50 (L)          |                     |                          |                    |  |  |
| H-02C                                     | Z.1047<br>D.1170 | Bucket          | Dark Gray           | Other waste              | Other waste 50 (L) |  |  |
|                                           | E.550            | Upright column  | Gray Black          | Butt collection 3 (L)    | 3 (L)              |  |  |
|                                           | E 100E           | Inner container | Black               | Waste battery collection | 3 (L)              |  |  |
|                                           |                  |                 |                     | Total cubage             | 106 (L)            |  |  |