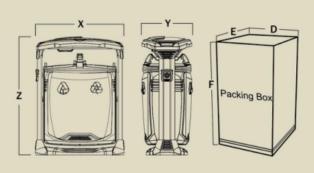

# EMBRACE GREEN

POUI

H - series

Protecting Our Universal Investment

TYPE: H-01A

| TYPE                  | SIZE                     | (                   | COLOR                   | CUBAGE(liter)            |        |  |
|-----------------------|--------------------------|---------------------|-------------------------|--------------------------|--------|--|
|                       | X.789<br>Y.446<br>Z.1055 | Color combination A |                         | Cubage type              | Cubage |  |
|                       |                          | Barrelhead          | Champagne Gray          | Recyclable               | 40 (L) |  |
| H-01A Z.1055<br>D.877 |                          | Bucket              | et Champagne Gray Other | Other waste              | 40 (L) |  |
|                       |                          | Upright column      | Black                   | Waste battery collection | 3 (L)  |  |
|                       | E.477                    | Inner container     | Gray Black              | Ashtray                  | 1 (L)  |  |
|                       |                          |                     |                         | Total cubage             | 84 (L) |  |

Protecting Our Universal Investment

| TYPE                                                       | SIZE        | (               | COLOR                  | CUBAGE(liter)                         |        |  |              |        |
|------------------------------------------------------------|-------------|-----------------|------------------------|---------------------------------------|--------|--|--------------|--------|
|                                                            |             |                 | Color<br>combination C | Cubage type                           | Cubage |  |              |        |
| H-01C X.789<br>Y.446<br>Z.1055<br>D.877<br>E.477<br>F.1104 | Barrelhead  | Teakwood Brown  | Recyclable             | 40 (L)                                |        |  |              |        |
|                                                            | 200 200 200 | Bucket          | Teakwood Brown         | Other waste 40 (L)                    |        |  |              |        |
|                                                            |             | Upright column  | Black                  | Cubage type Cubage  Recyclable 40 (L) |        |  |              |        |
|                                                            | F.1104      | Inner container | Gray Glack             | Ashtray                               | 1 (L)  |  |              |        |
|                                                            |             |                 |                        |                                       |        |  | Total cubage | 84 (L) |

TYPE: H-02A

L

| TYPE  | SIZE             | (                      | COLOR      | CUBAGE(liter)            |        |  |              |
|-------|------------------|------------------------|------------|--------------------------|--------|--|--------------|
|       |                  | Color combination A    |            | Cubage type              | Cubage |  |              |
|       | 7.1047           | Champagne Gray         | Recyclable | 50 (L)                   |        |  |              |
| H-02A | Z.1047<br>D.1170 | Duck Gray              | Dark Gray  | Other waste              | 50 (L) |  |              |
|       | E.550            | Upright column         | Gray Black | Butt collection          |        |  |              |
|       | F.1085           | F.1085 Inner container |            | Waste battery collection | 3 (L)  |  |              |
|       |                  |                        |            |                          |        |  | Total cubage |

TYPE: H-02C

| TYPE                                      | SIZE             | (               | COLOR               | CUBAGE(liter)            |                    |  |  |
|-------------------------------------------|------------------|-----------------|---------------------|--------------------------|--------------------|--|--|
|                                           |                  |                 | Color combination C | Cubage type              | Cubage             |  |  |
| X.1104<br>Y.528 Barrelhead Teakwood Brown | Recyclable       | 50 (L)          |                     |                          |                    |  |  |
| H-02C                                     | Z.1047<br>D.1170 | Bucket          | Dark Gray           | Other waste              | Other waste 50 (L) |  |  |
|                                           | E.550            | Upright column  | Gray Black          | Butt collection 3 (L)    | 3 (L)              |  |  |
|                                           | E 100E           | Inner container | Black               | Waste battery collection | 3 (L)              |  |  |
|                                           |                  |                 |                     | Total cubage             | 106 (L)            |  |  |