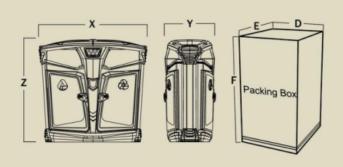

# EMBRACE GREEN

POUI

H - series

Protecting Our Universal Investment

TYPE: H-01A

| TYPE                  | SIZE                     | (                   | COLOR                   | CUBAGE(liter)            |        |  |
|-----------------------|--------------------------|---------------------|-------------------------|--------------------------|--------|--|
|                       | X.789<br>Y.446<br>Z.1055 | Color combination A |                         | Cubage type              | Cubage |  |
|                       |                          | Barrelhead          | Champagne Gray          | Recyclable               | 40 (L) |  |
| H-01A Z.1055<br>D.877 |                          | Bucket              | et Champagne Gray Other | Other waste              | 40 (L) |  |
|                       |                          | Upright column      | Black                   | Waste battery collection | 3 (L)  |  |
|                       | E.477                    | Inner container     | Gray Black              | Ashtray                  | 1 (L)  |  |
|                       |                          |                     |                         | Total cubage             | 84 (L) |  |

Protecting Our Universal Investment

| TYPE                                                       | SIZE        | (               | COLOR                  | CUBAGE(liter)                         |        |  |              |        |
|------------------------------------------------------------|-------------|-----------------|------------------------|---------------------------------------|--------|--|--------------|--------|
|                                                            |             |                 | Color<br>combination C | Cubage type                           | Cubage |  |              |        |
| H-01C X.789<br>Y.446<br>Z.1055<br>D.877<br>E.477<br>F.1104 | Barrelhead  | Teakwood Brown  | Recyclable             | 40 (L)                                |        |  |              |        |
|                                                            | 200 200 200 | Bucket          | Teakwood Brown         | Other waste 40 (L)                    |        |  |              |        |
|                                                            |             | Upright column  | Black                  | Cubage type Cubage  Recyclable 40 (L) |        |  |              |        |
|                                                            | F.1104      | Inner container | Gray Glack             | Ashtray                               | 1 (L)  |  |              |        |
|                                                            |             |                 |                        |                                       |        |  | Total cubage | 84 (L) |

TYPE: H-02A

L

| TYPE  | SIZE             | (                      | COLOR      | CUBAGE(liter)            |        |  |              |
|-------|------------------|------------------------|------------|--------------------------|--------|--|--------------|
|       |                  | Color combination A    |            | Cubage type              | Cubage |  |              |
|       | 7.1047           | Champagne Gray         | Recyclable | 50 (L)                   |        |  |              |
| H-02A | Z.1047<br>D.1170 | Duck Gray              | Dark Gray  | Other waste              | 50 (L) |  |              |
|       | E.550            | Upright column         | Gray Black | Butt collection          |        |  |              |
|       | F.1085           | F.1085 Inner container |            | Waste battery collection | 3 (L)  |  |              |
|       |                  |                        |            |                          |        |  | Total cubage |

TYPE: H-02C

| TYPE                                      | SIZE             | (               | COLOR               | CUBAGE(liter)            |                    |  |  |
|-------------------------------------------|------------------|-----------------|---------------------|--------------------------|--------------------|--|--|
|                                           |                  |                 | Color combination C | Cubage type              | Cubage             |  |  |
| X.1104<br>Y.528 Barrelhead Teakwood Brown | Recyclable       | 50 (L)          |                     |                          |                    |  |  |
| H-02C                                     | Z.1047<br>D.1170 | Bucket          | Dark Gray           | Other waste              | Other waste 50 (L) |  |  |
|                                           | E.550            | Upright column  | Gray Black          | Butt collection 3 (L)    | 3 (L)              |  |  |
|                                           | E 100E           | Inner container | Black               | Waste battery collection | 3 (L)              |  |  |
|                                           |                  |                 |                     | Total cubage             | 106 (L)            |  |  |