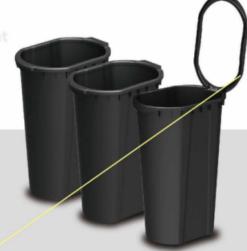

# Large Capacity

Because of reasonable design and making the best of inside space of box, the capacity of the inner bucket can be up to 80 liters.

### Anti - acid Corrosion

The inner bucket is made from aging resistant and antiacid corrosion engineering plastics. The performance of anti - acid corrosion is several times higher than ordinary ones, so corrosive liquids can not penetrate the inner barrel to keep the main box from being eroded.

### Flame Retardant

The inner bucket is made from V0 rating flame retardant engineering plastics, which can avoid itself being burnt when meeting fire.(except the spread of fire).

Protecting Our Universal Investment