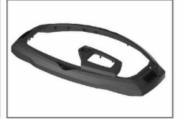

# EMBRACE GREEN

POUI

H - series

Protecting Our Universal Investment

TYPE: H-01A

| TYPE                  | SIZE                     | (                   | COLOR                   | CUBAGE(liter)            |        |  |
|-----------------------|--------------------------|---------------------|-------------------------|--------------------------|--------|--|
|                       | X.789<br>Y.446<br>Z.1055 | Color combination A |                         | Cubage type              | Cubage |  |
|                       |                          | Barrelhead          | Champagne Gray          | Recyclable               | 40 (L) |  |
| H-01A Z.1055<br>D.877 |                          | Bucket              | et Champagne Gray Other | Other waste              | 40 (L) |  |
|                       |                          | Upright column      | Black                   | Waste battery collection | 3 (L)  |  |
|                       | E.477                    | Inner container     | Gray Black              | Ashtray                  | 1 (L)  |  |
|                       |                          |                     |                         | Total cubage             | 84 (L) |  |

The materials for upright column is used by galvanized steel sheet(thickness over 1.0mm)

The framework for the top cover is wholly injected from hightensile, weathering resistant, and flame retardant engineering plastics (V0 degree) without any welding point, which can avoid the possibility of corrosion and rust.

The framework of bin is wholly injected from high-tensile, weathering resistant, and flame retardant engineering plastics (V0 degree) without any welding point, which can avoid the possibility of corrosion and rust.

Reflecting safe warning lights are designed to install on both sides of upper cover to alarm cars & pedestrians and prevent collision.

The upper cover is designed with smoke extinguished plate and dropping inlet. The extinguished plate (thickness over 0.8mm) is processed by mirror stainless molding repression, under which is equipped by a pull-out and quick cleaning cigarette case. The ashtray is made by aluminum alloy with a capacity over 1 liter.