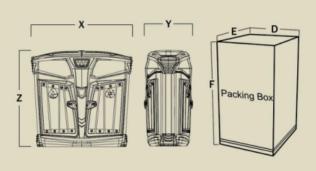

# EMBRACE GREEN

POUI

H - series

Protecting Our Universal Investment

TYPE: H-01A

| TYPE                  | SIZE                     | (                   | COLOR                   | CUBAGE(liter)            |        |  |
|-----------------------|--------------------------|---------------------|-------------------------|--------------------------|--------|--|
|                       | X.789<br>Y.446<br>Z.1055 | Color combination A |                         | Cubage type              | Cubage |  |
|                       |                          | Barrelhead          | Champagne Gray          | Recyclable               | 40 (L) |  |
| H-01A Z.1055<br>D.877 |                          | Bucket              | et Champagne Gray Other | Other waste              | 40 (L) |  |
|                       |                          | Upright column      | Black                   | Waste battery collection | 3 (L)  |  |
|                       | E.477                    | Inner container     | Gray Black              | Ashtray                  | 1 (L)  |  |
|                       |                          |                     |                         | Total cubage             | 84 (L) |  |