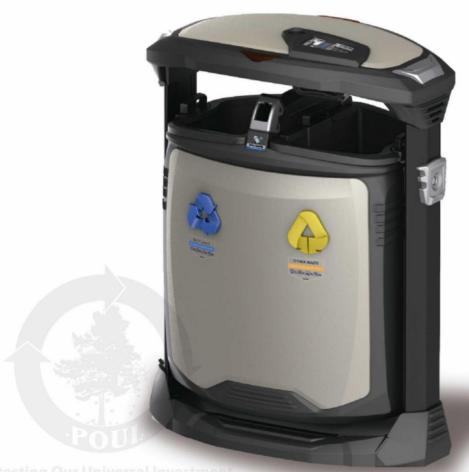

Reflecting safe warning lights are designed to install on both sides of upper cover to alarm cars & pedestrians and prevent collision.

The upper cover is designed with smoke extinguished plate and dropping inlet. The extinguished plate (thickness over 0.8mm) is processed by mirror stainless molding repression, under which is equipped by a pull-out and quick cleaning cigarette case. The ashtray is made by aluminum alloy with a capacity over 1 liter.

The thermometer installed on the top of the upper cover can measure the temperature of the environment at any time.

The middle of bin body is designed with dropping inlet for used batteries.

After cleaning, the bucket can return automatically.

Reflecting safe warning lights are designed to install on both sides of upper cover to alarm cars & pedestrians and prevent collision.

The upper cover is designed with smoke extinguished plate and dropping inlet. The extinguished plate (thickness over 0.8mm) is processed by mirror stainless molding repression, under which is equipped with a pull-out and quick cleaning cigarette case. The ashtray is made by aluminum alloy with a capacity over 1 liter.

The thermometer installed on the top of the upper cover can measure the temperature of the environment at any time.

The middle of bin body is designed with dropping inlet for used batteries.

Convenient for cleaning