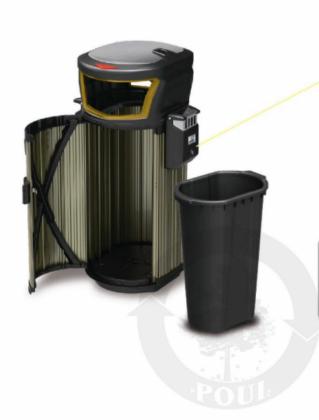

Carrying handles and garbage bag clips are coupled to the inner bucket, making it easy to clean and replace and keeping the border of the bucket clean.

Confined widening circumference along the border of the box avoids liquid waste flowing into the gap.

# Large Capacity

Because of reasonable design and making the best of inside space of box, the capacity of the inner bucket can be up to 80 liters.

The bin will return automatically after cleaning

Carrying handles and garbage bag clips are coupled to the inner bucket, making it easy to clean and replace and keeping the border of the bucket clean.