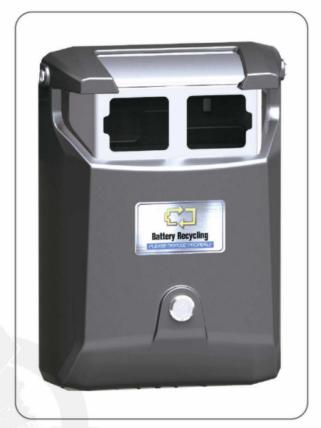

TYPE: H-03Z01

TYPE: H-03Z02

### **Protecting Our Universal Investment**

| TYPE               | SIZE          | (               | COLOR                  | CUBAGE(liter)         |        |  |
|--------------------|---------------|-----------------|------------------------|-----------------------|--------|--|
| H-03Z01<br>H-03Z02 |               |                 |                        | Cubage type           | Cubage |  |
|                    | X.190<br>Y.90 | Enclosure       | Gray Black             | Inner container       | 1 (L)  |  |
|                    | Z.270         | Dropping inlet  | Mirror Stainless Steel | Inner container T (L) |        |  |
|                    |               | Inner container | Galvanized Iron        |                       |        |  |
|                    | F.615         |                 |                        |                       |        |  |
|                    |               |                 |                        |                       |        |  |