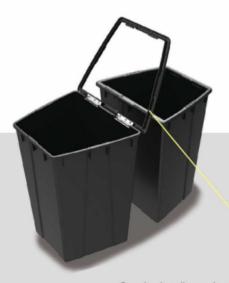

Carrying handles and garbage bag clips are coupled to the inner bucket, making it easy to clean and replace and keeping the border of the bucket clean.

Confined widening circumference along the border of the box avoids liquid waste flowing into the gap.

# Large Capacity

Because of reasonable design and making the best of inside space of box, the capacity of the inner bucket can be up to 80 liters.

The bin will return automatically after cleaning

Carrying handles and garbage bag clips are coupled to the inner bucket, making it easy to clean and replace and keeping the border of the bucket clean.