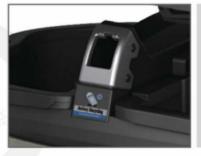

Reflecting safe warning lights are designed to install on both sides of upper cover to alarm cars & pedestrians and prevent collision.

The upper cover is designed with smoke extinguished plate and dropping inlet. The extinguished plate (thickness over 0.8mm) is processed by mirror stainless molding repression, under which is equipped by a pull-out and quick cleaning cigarette case. The ashtray is made by aluminum alloy with a capacity over 1 liter.

The thermometer installed on the top of the upper cover can measure the temperature of the environment at any time.

The middle of bin body is designed with dropping inlet for used batteries.

After cleaning, the bucket can return automatically.