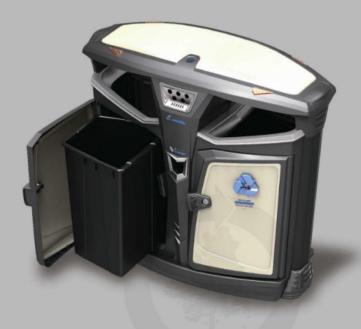

Reflecting safe warning lights are designed to install on both sides of upper cover to alarm cars & pedestrians and prevent collision.

The upper cover is designed with smoke extinguished plate and dropping inlet. The extinguished plate (thickness over 0.8mm) is processed by mirror stainless molding repression, under which is equipped by a pull-out and quick cleaning cigarette case. The ashtray is made by aluminum alloy with a capacity over 1 liter.

The thermometer installed on the top of the upper cover can measure the temperature of the environment at any time.

The middle of bin body is designed with dropping inlet for used batteries.

After cleaning, the bucket can return automatically.

Carrying handles and garbage bag clips are coupled to the inner bucket, making it easy to clean and replace and keeping the border of the bucket clean.

Confined widening circumference along the border of the box avoids liquid waste flowing into the gap.

# Large Capacity

Because of reasonable design and making the best of inside space of box, the capacity of the inner bucket can be up to 80 liters.

### Anti - acid Corrosion

The inner bucket is made from aging resistant and antiacid corrosion engineering plastics. The performance of anti - acid corrosion is several times higher than ordinary ones, so corrosive liquids can not penetrate the inner barrel to keep the main box from being eroded.

### Flame Retardant

The inner bucket is made from V0 rating flame retardant engineering plastics, which can avoid itself being burnt when meeting fire.(except the spread of fire).

Protecting Our Universal Investment