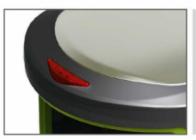

Reflecting safe warning lights are designed to install on both sides of upper cover to alarm cars & pedestrians and prevent collision.

The upper cover is designed with smoke extinguished plate and dropping inlet. The extinguished plate (thickness over 0.8mm) is processed by mirror stainless molding repression, under which is equipped by a pull-out and quick cleaning cigarette case. The ashtray is made by aluminum alloy with a capacity over 1 liter.

Reflecting safe warning lights are designed to install on both sides of upper cover to alarm cars & pedestrians and prevent collision.

The upper cover is designed with smoke extinguished plate and dropping inlet. The extinguished plate (thickness over 0.8mm) is processed by mirror stainless molding repression, under which is equipped with a pull-out and quick cleaning cigarette case. The ashtray is made by aluminum alloy with a capacity over 1 liter.