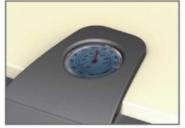

The thermometer installed on the top of the upper cover can measure the temperature of the environment at any time.

The middle of bin body is designed with dropping inlet for used batteries.

After cleaning, the bucket can return automatically.

The thermometer installed on the top of the upper cover can measure the temperature of the environment at any time.

The middle of bin body is designed with dropping inlet for used batteries.

Convenient for cleaning

The thermometer installed on the top of the upper cover can measure the temperature of the environment at any time.

The main labels are made of engineering plastic, which are reflective and tridimensional. The text labels are anti UV, durable & lamination printed. Their color brightness can last for more than 3 years.