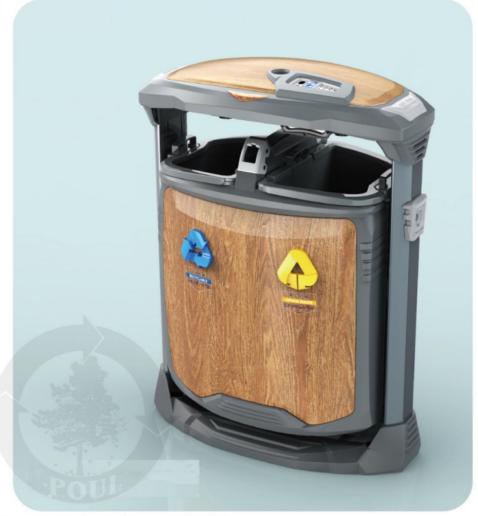

# EMBRACE GREEN

POUI

H - series

Protecting Our Universal Investment

TYPE: H-01A

| TYPE                  | SIZE                     | (                   | COLOR                   | CUBAGE(liter)            |        |  |
|-----------------------|--------------------------|---------------------|-------------------------|--------------------------|--------|--|
|                       | X.789<br>Y.446<br>Z.1055 | Color combination A |                         | Cubage type              | Cubage |  |
|                       |                          | Barrelhead          | Champagne Gray          | Recyclable               | 40 (L) |  |
| H-01A Z.1055<br>D.877 |                          | Bucket              | et Champagne Gray Other | Other waste              | 40 (L) |  |
|                       |                          | Upright column      | Black                   | Waste battery collection | 3 (L)  |  |
|                       | E.477                    | Inner container     | Gray Black              | Ashtray                  | 1 (L)  |  |
|                       |                          |                     |                         | Total cubage             | 84 (L) |  |

Reflecting safe warning lights are designed to install on both sides of upper cover to alarm cars & pedestrians and prevent collision.

The upper cover is designed with smoke extinguished plate and dropping inlet. The extinguished plate (thickness over 0.8mm) is processed by mirror stainless molding repression, under which is equipped by a pull-out and quick cleaning cigarette case. The ashtray is made by aluminum alloy with a capacity over 1 liter.

The thermometer installed on the top of the upper cover can measure the temperature of the environment at any time.

The middle of bin body is designed with dropping inlet for used batteries.

After cleaning, the bucket can return automatically.

Carrying handles and garbage bag clips are coupled to the inner bucket, making it easy to clean and replace and keeping the border of the bucket clean.

Confined widening circumference along the border of the box avoids liquid waste flowing into the gap.

# Large Capacity

Because of reasonable design and making the best of inside space of box, the capacity of the inner bucket can be up to 80 liters.