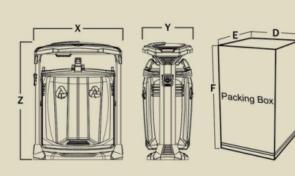

# EMBRACE GREEN

POUI

H - series

Protecting Our Universal Investment

TYPE: H-01A

| TYPE                  | SIZE                     | (                   | COLOR                   | CUBAGE(liter)            |        |  |
|-----------------------|--------------------------|---------------------|-------------------------|--------------------------|--------|--|
|                       | X.789<br>Y.446<br>Z.1055 | Color combination A |                         | Cubage type              | Cubage |  |
|                       |                          | Barrelhead          | Champagne Gray          | Recyclable               | 40 (L) |  |
| H-01A Z.1055<br>D.877 |                          | Bucket              | et Champagne Gray Other | Other waste              | 40 (L) |  |
|                       |                          | Upright column      | Black                   | Waste battery collection | 3 (L)  |  |
|                       | E.477                    | Inner container     | Gray Black              | Ashtray                  | 1 (L)  |  |
|                       |                          |                     |                         | Total cubage             | 84 (L) |  |

Protecting Our Universal Investment

| TYPE                                                       | SIZE        | (               | COLOR                  | CUBAGE(liter)                         |        |  |              |        |
|------------------------------------------------------------|-------------|-----------------|------------------------|---------------------------------------|--------|--|--------------|--------|
|                                                            |             |                 | Color<br>combination C | Cubage type                           | Cubage |  |              |        |
| H-01C X.789<br>Y.446<br>Z.1055<br>D.877<br>E.477<br>F.1104 | Barrelhead  | Teakwood Brown  | Recyclable             | 40 (L)                                |        |  |              |        |
|                                                            | 200 200 200 | Bucket          | Teakwood Brown         | Other waste 40 (L)                    |        |  |              |        |
|                                                            |             | Upright column  | Black                  | Cubage type Cubage  Recyclable 40 (L) |        |  |              |        |
|                                                            | F.1104      | Inner container | Gray Glack             | Ashtray                               | 1 (L)  |  |              |        |
|                                                            |             |                 |                        |                                       |        |  | Total cubage | 84 (L) |

TYPE: H-02A

L

| TYPE  | SIZE             | (                      | COLOR      | CUBAGE(liter)            |        |  |              |
|-------|------------------|------------------------|------------|--------------------------|--------|--|--------------|
|       |                  | Color combination A    |            | Cubage type              | Cubage |  |              |
|       | 7.1047           | Champagne Gray         | Recyclable | 50 (L)                   |        |  |              |
| H-02A | Z.1047<br>D.1170 | Duck Gray              | Dark Gray  | Other waste              | 50 (L) |  |              |
|       | E.550            | Upright column         | Gray Black | Butt collection          |        |  |              |
|       | F.1085           | F.1085 Inner container |            | Waste battery collection | 3 (L)  |  |              |
|       |                  |                        |            |                          |        |  | Total cubage |

TYPE: H-02C

| TYPE                                      | SIZE             | (               | COLOR               | CUBAGE(liter)            |                    |  |  |
|-------------------------------------------|------------------|-----------------|---------------------|--------------------------|--------------------|--|--|
|                                           |                  |                 | Color combination C | Cubage type              | Cubage             |  |  |
| X.1104<br>Y.528 Barrelhead Teakwood Brown | Recyclable       | 50 (L)          |                     |                          |                    |  |  |
| H-02C                                     | Z.1047<br>D.1170 | Bucket          | Dark Gray           | Other waste              | Other waste 50 (L) |  |  |
|                                           | E.550            | Upright column  | Gray Black          | Butt collection 3 (L)    | 3 (L)              |  |  |
|                                           | E 100E           | Inner container | Black               | Waste battery collection | 3 (L)              |  |  |
|                                           |                  |                 |                     | Total cubage             | 106 (L)            |  |  |