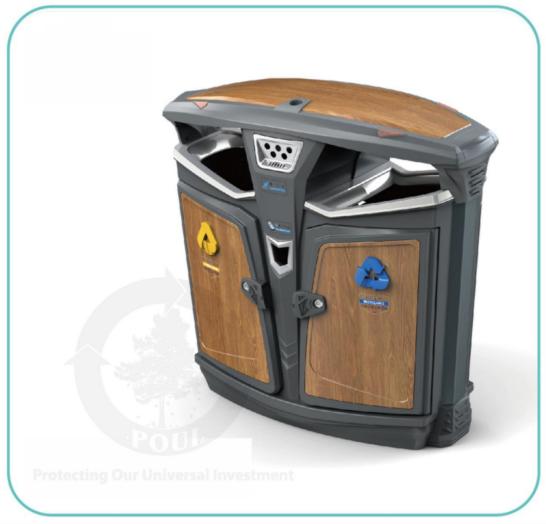

Reflecting safe warning lights are designed to install on both sides of upper cover to alarm cars & pedestrians and prevent collision.

The upper cover is designed with smoke extinguished plate and dropping inlet. The extinguished plate (thickness over 0.8mm) is processed by mirror stainless molding repression, under which is equipped by a pull-out and quick cleaning cigarette case. The ashtray is made by aluminum alloy with a capacity over 1 liter.

The thermometer installed on the top of the upper cover can measure the temperature of the environment at any time.

The middle of bin body is designed with dropping inlet for used batteries.

After cleaning, the bucket can return automatically.

Reflecting safe warning lights are designed to install on both sides of upper cover to alarm cars & pedestrians and prevent collision.

The upper cover is designed with smoke extinguished plate and dropping inlet. The extinguished plate (thickness over 0.8mm) is processed by mirror stainless molding repression, under which is equipped with a pull-out and quick cleaning cigarette case. The ashtray is made by aluminum alloy with a capacity over 1 liter.

The thermometer installed on the top of the upper cover can measure the temperature of the environment at any time.

The middle of bin body is designed with dropping inlet for used batteries.

Convenient for cleaning