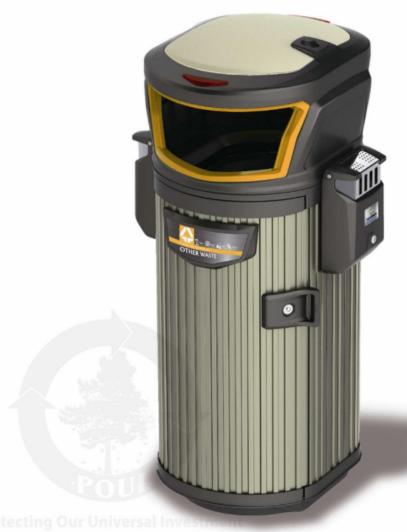

Reflecting safe warning lights are designed to install on both sides of upper cover to alarm cars & pedestrians and prevent collision.

The upper cover is designed with smoke extinguished plate and dropping inlet. The extinguished plate (thickness over 0.8mm) is processed by mirror stainless molding repression, under which is equipped with a pull-out and quick cleaning cigarette case. The ashtray is made by aluminum alloy with a capacity over 1 liter.

The thermometer installed on the top of the upper cover can measure the temperature of the environment at any time.

The middle of bin body is designed with dropping inlet for used batteries.

Convenient for cleaning

The bin will return automatically after cleaning

Carrying handles and garbage bag clips are coupled to the inner bucket, making it easy to clean and replace and keeping the border of the bucket clean.

## **Protecting Our Universal Investment**

Large Capacity

Because of reasonable design and making the best of inside space of box, the capacity of the inner bucket can be up to 100 liters.

Anti - acid Corrosion

The inner bucket is made from aging resistant and antiacid corrosion engineering plastics. The performance of anti - acid corrosion is several times higher than ordinary ones, so corrosive liquids can not penetrate the inner barrel to keep the main box from being eroded.

Flame Retardant

The inner bucket is made from V0 rating flame retardant engineering plastics, which can avoid itself being burnt when meeting fire.(except the spread of fire).

TYPE: H-03A01

| TYPE    | SIZE           | (               | COLOR                | CUBAGE(liter)                                                |                                  |
|---------|----------------|-----------------|----------------------|--------------------------------------------------------------|----------------------------------|
|         |                |                 | Colour combination A | Cubage type                                                  | Cubage 60 (L) 1 (L) 1 (L) 62 (L) |
|         | X.600<br>Y.560 | Barrelhead      | Champagne Gray       | Inner container                                              | 60 (L)                           |
| H-03A01 | Z.1118         | Orange Orange   | Orange               | Butt collection                                              | 1 (L)                            |
|         | D.610<br>E.510 | Bucket          | Steel-blue           | Waste battery collection                                     | battery 1 (L)                    |
|         | F.1160         | Inner container | Black                | Cubage type  Inner container  Butt collection  Waste battery | 62 (L)                           |
|         |                | Ashtray         | Gray Black           |                                                              |                                  |