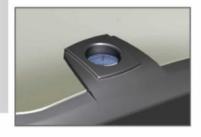

The thermometer installed on the top of the upper cover can measure the temperature of the environment at any time.

The middle of bin body is designed with dropping inlet for used batteries.

After cleaning, the bucket can return automatically.

The thermometer installed on the top of the upper cover can measure the temperature of the environment at any time.

The middle of bin body is designed with dropping inlet for used batteries.

Convenient for cleaning

The thermometer installed on the top of the upper cover can measure the temperature of the environment at any time.

The main labels are made of engineering plastic, which are reflective and tridimensional. The text labels are anti UV, durable & lamination printed. Their color brightness can last for more than 3 years.