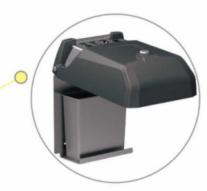

# EMBRACE GREEN

POUI

H - series

Protecting Our Universal Investment

TYPE: H-01A

| TYPE                  | SIZE                     | (                   | COLOR                   | CUBAGE(liter)            |        |  |
|-----------------------|--------------------------|---------------------|-------------------------|--------------------------|--------|--|
|                       | X.789<br>Y.446<br>Z.1055 | Color combination A |                         | Cubage type              | Cubage |  |
|                       |                          | Barrelhead          | Champagne Gray          | Recyclable               | 40 (L) |  |
| H-01A Z.1055<br>D.877 |                          | Bucket              | et Champagne Gray Other | Other waste              | 40 (L) |  |
|                       |                          | Upright column      | Black                   | Waste battery collection | 3 (L)  |  |
|                       | E.477                    | Inner container     | Gray Black              | Ashtray                  | 1 (L)  |  |
|                       |                          |                     |                         | Total cubage             | 84 (L) |  |

Reflecting safe warning lights are designed to install on both sides of upper cover to alarm cars & pedestrians and prevent collision.

The upper cover is designed with smoke extinguished plate and dropping inlet. The extinguished plate (thickness over 0.8mm) is processed by mirror stainless molding repression, under which is equipped by a pull-out and quick cleaning cigarette case. The ashtray is made by aluminum alloy with a capacity over 1 liter.

The thermometer installed on the top of the upper cover can measure the temperature of the environment at any time.

The middle of bin body is designed with dropping inlet for used batteries.

After cleaning, the bucket can return automatically.

Carrying handles and garbage bag clips are coupled to the inner bucket, making it easy to clean and replace and keeping the border of the bucket clean.

Confined widening circumference along the border of the box avoids liquid waste flowing into the gap.