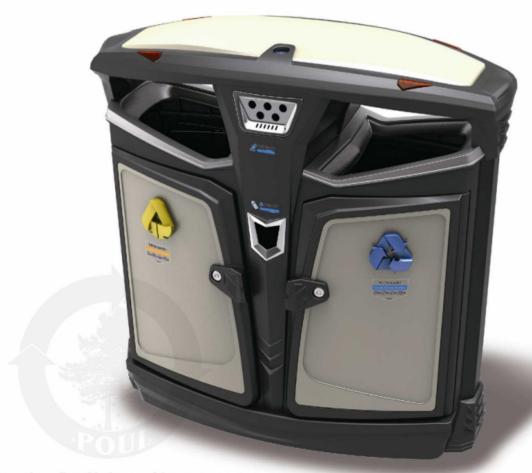

Reflecting safe warning lights are designed to install on both sides of upper cover to alarm cars & pedestrians and prevent collision.

The upper cover is designed with smoke extinguished plate and dropping inlet. The extinguished plate (thickness over 0.8mm) is processed by mirror stainless molding repression, under which is equipped by a pull-out and quick cleaning cigarette case. The ashtray is made by aluminum alloy with a capacity over 1 liter.

The thermometer installed on the top of the upper cover can measure the temperature of the environment at any time.

The middle of bin body is designed with dropping inlet for used batteries.

After cleaning, the bucket can return automatically.

Reflecting safe warning lights are designed to install on both sides of upper cover to alarm cars & pedestrians and prevent collision.

The upper cover is designed with smoke extinguished plate and dropping inlet. The extinguished plate (thickness over 0.8mm) is processed by mirror stainless molding repression, under which is equipped with a pull-out and quick cleaning cigarette case. The ashtray is made by aluminum alloy with a capacity over 1 liter.

The thermometer installed on the top of the upper cover can measure the temperature of the environment at any time.

The middle of bin body is designed with dropping inlet for used batteries.

Convenient for cleaning