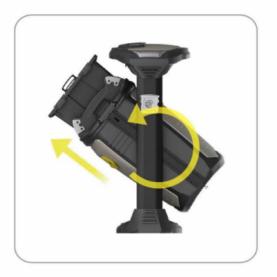

The thermometer installed on the top of the upper cover can measure the temperature of the environment at any time.

The middle of bin body is designed with dropping inlet for used batteries.

After cleaning, the bucket can return automatically.

The bin will return automatically after cleaning

Carrying handles and garbage bag clips are coupled to the inner bucket, making it easy to clean and replace and keeping the border of the bucket clean.