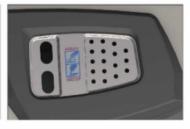

Reflecting safe warning lights are designed to install on both sides of upper cover to alarm cars & pedestrians and prevent collision.

The upper cover is designed with smoke extinguished plate and dropping inlet. The extinguished plate (thickness over 0.8mm) is processed by mirror stainless molding repression, under which is equipped by a pull-out and quick cleaning cigarette case. The ashtray is made by aluminum alloy with a capacity over 1 liter.

The thermometer installed on the top of the upper cover can measure the temperature of the environment at any time.

The middle of bin body is designed with dropping inlet for used batteries.

After cleaning, the bucket can return automatically.

Carrying handles and garbage bag clips are coupled to the inner bucket, making it easy to clean and replace and keeping the border of the bucket clean.

Confined widening circumference along the border of the box avoids liquid waste flowing into the gap.

The thermometer installed on the top of the upper cover can measure the temperature of the environment at any time.

The main labels are made of engineering plastic, which are reflective and tridimensional. The text labels are anti UV, durable & lamination printed. Their color brightness can last for more than 3 years.