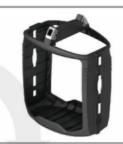

Flame Retardant

The inner bucket is made from V0 rating flame retardant engineering plastics, which can avoid itself being burnt when meeting fire.(except the spread of fire).

TYPE: H-03A01

| TYPE    | SIZE           | (               | COLOR                | CUBAGE(liter)                                                |                                  |
|---------|----------------|-----------------|----------------------|--------------------------------------------------------------|----------------------------------|
|         |                |                 | Colour combination A | Cubage type                                                  | Cubage 60 (L) 1 (L) 1 (L) 62 (L) |
|         | X.600<br>Y.560 | Barrelhead      | Champagne Gray       | Inner container                                              | 60 (L)                           |
| H-03A01 | Z.1118         | Orange Orange   | Orange               | Butt collection                                              | 1 (L)                            |
|         | D.610<br>E.510 | Bucket          | Steel-blue           | Waste battery collection                                     | battery 1 (L)                    |
|         | F.1160         | Inner container | Black                | Cubage type  Inner container  Butt collection  Waste battery | 62 (L)                           |
|         |                | Ashtray         | Gray Black           |                                                              |                                  |

The upper cover is processed by the whole stretch molding technology, with higher strength than normal ones. The main metal sheets are alternative for the cover:

1. Galvanized steel sheet (thickness over 0.8mm), processed by outdoor electrostatic spraying with molding powder. 2.PET steel sheet, the surface of which is vacuum coated(thickness over 0.8mm). Top cover is wholly injected from high-tensile, weathering resistant, and flame retardant engineering plastics (V0 degree) without any welding point, which can avoid the possibility of corrosion and rust.

The thermometer installed on the top of the upper cover can measure the temperature of the environment at any time.

The main labels are made of engineering plastic, which are reflective and tridimensional. The text labels are anti UV, durable & lamination printed. Their color brightness can last for more than 3 years.