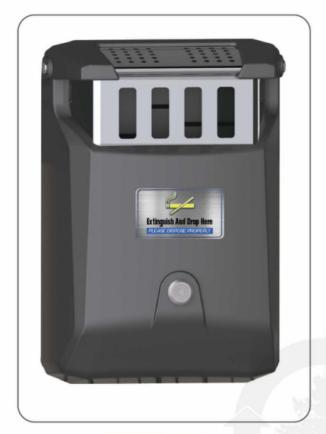

Flame Retardant

The inner bucket is made from V0 rating flame retardant engineering plastics, which can avoid itself being burnt when meeting fire.(except the spread of fire).

TYPE: H-03A01

| TYPE    | SIZE           | (               | COLOR                | CUBAGE(liter)                                                |                                  |
|---------|----------------|-----------------|----------------------|--------------------------------------------------------------|----------------------------------|
|         |                |                 | Colour combination A | Cubage type                                                  | Cubage 60 (L) 1 (L) 1 (L) 62 (L) |
|         | X.600<br>Y.560 | Barrelhead      | Champagne Gray       | Inner container                                              | 60 (L)                           |
| H-03A01 | Z.1118         | Orange Orange   | Orange               | Butt collection                                              | 1 (L)                            |
|         | D.610<br>E.510 | Bucket          | Steel-blue           | Waste battery collection                                     | battery 1 (L)                    |
|         | F.1160         | Inner container | Black                | Cubage type  Inner container  Butt collection  Waste battery | 62 (L)                           |
|         |                | Ashtray         | Gray Black           |                                                              |                                  |

The upper cover is processed by the whole stretch molding technology, with higher strength than normal ones. The main metal sheets are alternative for the cover:

1. Galvanized steel sheet (thickness over 0.8mm), processed by outdoor electrostatic spraying with molding powder. 2.PET steel sheet, the surface of which is vacuum coated(thickness over 0.8mm). Top cover is wholly injected from high-tensile, weathering resistant, and flame retardant engineering plastics (V0 degree) without any welding point, which can avoid the possibility of corrosion and rust.

The thermometer installed on the top of the upper cover can measure the temperature of the environment at any time.

The main labels are made of engineering plastic, which are reflective and tridimensional. The text labels are anti UV, durable & lamination printed. Their color brightness can last for more than 3 years.