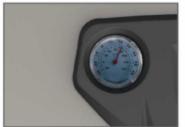

The thermometer installed on the top of the upper cover can measure the temperature of the environment at any time.

The middle of bin body is designed with dropping inlet for used batteries.

After cleaning, the bucket can return automatically.

The thermometer installed on the top of the upper cover can measure the temperature of the environment at any time.

The middle of bin body is designed with dropping inlet for used batteries.

Convenient for cleaning

The thermometer installed on the top of the upper cover can measure the temperature of the environment at any time.

The main labels are made of engineering plastic, which are reflective and tridimensional. The text labels are anti UV, durable & lamination printed. Their color brightness can last for more than 3 years.