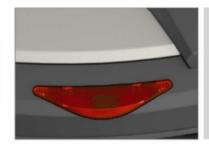

Reflecting safe warning lights are designed to install on both sides of upper cover to alarm cars & pedestrians and prevent collision.

The upper cover is designed with smoke extinguished plate and dropping inlet. The extinguished plate (thickness over 0.8mm) is processed by mirror stainless molding repression, under which is equipped by a pull-out and quick cleaning cigarette case. The ashtray is made by aluminum alloy with a capacity over 1 liter.

Reflecting safe warning lights are designed to install on both sides of upper cover to alarm cars & pedestrians and prevent collision.

The upper cover is designed with smoke extinguished plate and dropping inlet. The extinguished plate (thickness over 0.8mm) is processed by mirror stainless molding repression, under which is equipped with a pull-out and quick cleaning cigarette case. The ashtray is made by aluminum alloy with a capacity over 1 liter.