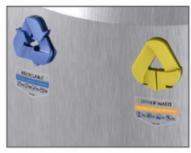

he framework of bin is wholly injected from high-tensile, weathering resistant, and flame retardant engineering plastics (V0 degree) without any welding point, which can avoid the possibility of corrosion and rust.





Reflecting safe warning lights are designed to install on both sides of upper cover to alarm cars & pedestrians and prevent collision.





The upper cover is designed with smoke extinguished plate and dropping inlet. The extinguished plate (thickness over 0.8mm) is processed by mirror stainless molding repression, under which is equipped by a pull-out and quick cleaning cigarette case. The ashtray is made by aluminum alloy with a capacity over 1 liter.



The thermometer installed on the top of the upper cover can measure the temperature of the environment at any time.





The middle of bin body is designed with dropping inlet for used batteries.











After cleaning, the bucket can return automatically.



Carrying handles and garbage bag clips are coupled to the inner bucket, making it easy to clean and replace and keeping the border of the bucket clean.



Confined widening circumference along the border of the box avoids liquid waste flowing into the gap.

# Large Capacity

Because of reasonable design and making the best of inside space of box, the capacity of the inner bucket can be up to 80 liters.

### Anti - acid Corrosion

The inner bucket is made from aging resistant and antiacid corrosion engineering plastics. The performance of anti - acid corrosion is several times higher than ordinary ones, so corrosive liquids can not penetrate the inn